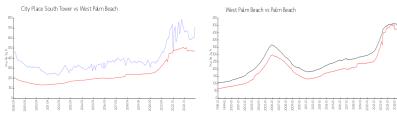

## **Market Information**

City Place South \$710/sq. ft. West Palm Beach: \$470/sq. ft.

Tower:

West Palm Beach: \$470/sq. ft. Palm Beach: \$466/sq. ft.

**Inventory for Sale** 

City Place South Tower 7% West Palm Beach 4% Palm Beach 4%

## Avg. Time to Close Over Last 12 Months

City Place South Tower 78 days West Palm Beach 56 days Palm Beach 60 days