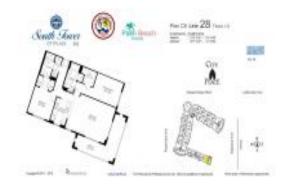

## **Unit Information**

MLS Number: RX-11019298 Status: Active Size: 1,703 Sq ft.

Bedrooms: 2
Full Bathrooms: 2
Half Bathrooms: 0

Parking Spaces: 2+ Spaces, Assigned, Covered, Garage -

Attached

 View:
 City