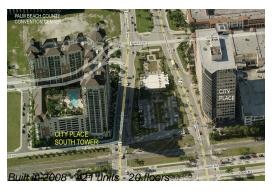

## **Unit 428 - City Place South Tower**

428 - 550 Okeechobee Blvd, West Palm Beach, FL, Palm Beach 33401

Number of units: 421
Number of active listings for rent: 9
Number of active listings for sale: 30
Building inventory for sale: 7%
Number of sales over the last 12 months: 22
Number of sales over the last 6 months: 11
Number of sales over the last 3 months: 6