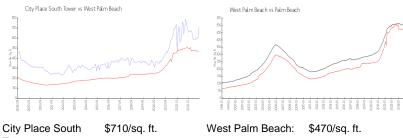

#### **Market Information**

Tower: West Palm Beach: \$470/sq. ft.

| West Faill Deach. | ə470/sq. ii.  |
|-------------------|---------------|
| Palm Beach:       | \$466/sq. ft. |