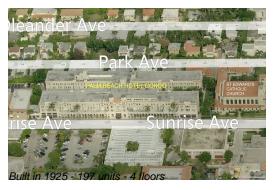

## Unit 3044 - Palm Beach Hotel Condo

3044 - 235 Sunrise Ave, Palm Beach, FL, Palm Beach 33480

# **Building Information**

Valuated Price:

Valuated PPSF:

Number of units: 197
Number of active listings for rent: 0
Number of active listings for sale: 3
Building inventory for sale: 1%
Number of sales over the last 12 months: 6
Number of sales over the last 6 months: 0
Number of sales over the last 3 months: 0