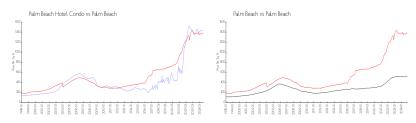

#### **Market Information**

Palm Beach Hotel \$1431/sq. ft. Palm Beach: \$1381/sq. ft.

Condo:

Palm Beach: \$1381/sq. ft. Palm Beach: \$466/sq. ft.