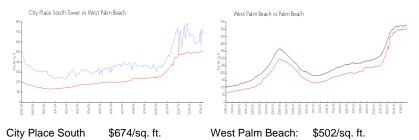

## Market Information

| Tower:           | ¢or "oqini    |             | \$00 <u></u> , 0q |
|------------------|---------------|-------------|-------------------|
| West Palm Beach: | \$502/sq. ft. | Palm Beach: | \$464/sq. ft.     |