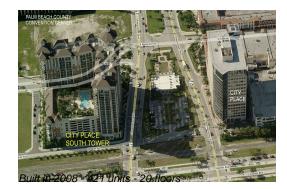

# Unit 1203 - City Place South Tower

1203 - 550 Okeechobee Blvd, West Palm Beach, FL, Palm Beach 33401

## **Building Information**

| Number of units:                         | 421 |
|------------------------------------------|-----|
| Number of active listings for rent:      | 9   |
| Number of active listings for sale:      | 30  |
| Building inventory for sale:             | 7%  |
| Number of sales over the last 12 months: | 20  |
| Number of sales over the last 6 months:  | 9   |
| Number of sales over the last 3 months:  | 3   |