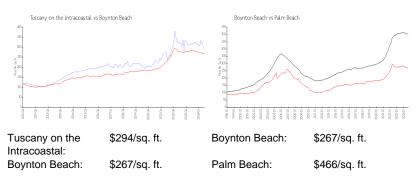

bove valuated price is a baseline figure that does not take into account any specific renovation, upgrade, split, merge, or deterioration of the unit.

## **Building Information**

| Number of units:                         | 286 |
|------------------------------------------|-----|
| Number of active listings for rent:      | 0   |
| Number of active listings for sale:      | 14  |
| Building inventory for sale:             | 4%  |
| Number of sales over the last 12 months: | 14  |
| Number of sales over the last 6 months:  | 5   |
| Number of sales over the last 3 months:  | 2   |
|                                          |     |

# **Building Association Information**

Tuscany On the Intracoastal 3104 Tuscany Way, Boynton Beach, FL 33435 Phone (561) 369-3433

## **Market Information**



#### **Inventory for Sale**

| Tuscany on the Intracoastal | 5% |
|-----------------------------|----|
| Boynton Beach               | 3% |
| Palm Beach                  | 4% |

## Avg. Time to Close Over Last 12 Months

| Tuscany on the Intracoastal | 49 days |
|-----------------------------|---------|
| Boynton Beach               | 52 days |
| Palm Beach                  | 60 days |