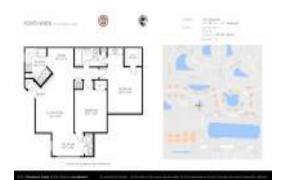

# Unit 228 - Ponte Verde at Palm Beach Lakes

228 - 1401 Village Blvd, West Palm Beach, FL, Palm Beach 33409

#### **Unit Information**

MLS Number: RX-11019659 Status: Active Size: 931 Sq ft. Bedrooms: 2 Full Bathrooms: 1 0 Half Bathrooms: Parking Spaces: Open View: Lake List Price: \$210,000 List PPSF: \$226 Valuated Price: \$182,000 Valuated PPSF: \$195