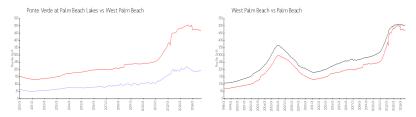

#### **Market Information**

Ponte Verde at Palm \$195/sq. ft.

Beach Lakes:

West Palm Beach: \$470/sq. ft.

West Palm Beach: \$470/sq. ft.

Palm Beach: \$466/sq. ft.