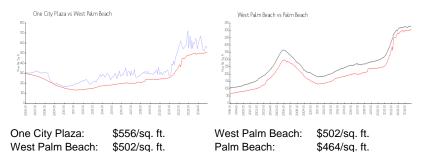

#### Inventory for Sale

| One City Plaza  | 9% |
|-----------------|----|
| West Palm Beach | 4% |
| Palm Beach      | 4% |

Avg. Time to Close Over Last 12 Months

One City Plaza West Palm Beach Palm Beach 69 days 56 days 62 days