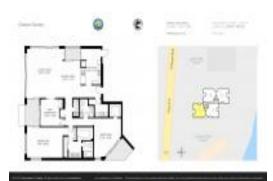

# Unit 101 - Ocean Dunes

101 - 3015 S Ocean Blvd, Highland Beach, FL, Palm Beach 33487

#### **Unit Information**

| MLS Number:     | RX-11019746                       |
|-----------------|-----------------------------------|
| Status:         | Active                            |
| Size:           | 2,490 Sq ft.                      |
| Bedrooms:       | 3                                 |
| Full Bathrooms: | 2                                 |
| Half Bathrooms: | 1                                 |
| Parking Spaces: | Garage - Attached, Garage -       |
|                 | Building, Under Building, Vehicle |
|                 | Restrictions                      |
| View:           | Garden,Ocean,Pool                 |
| List Price:     | \$1,275,000                       |
| List PPSF:      | \$512                             |
| Valuated Price: | \$1,211,000                       |
| Valuated PPSF:  | \$548                             |