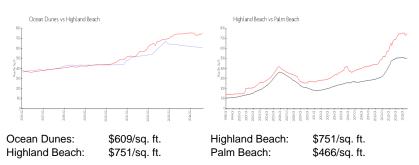

#### **Inventory for Sale**

| Ocean Dunes    | 6% |
|----------------|----|
| Highland Beach | 4% |
| Palm Beach     | 4% |