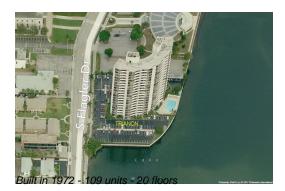

# Unit 1805 - Trianon

1805 - 1200 S Flagler Dr, West Palm Beach, FL, Palm Beach 33401

## **Building Information**

| Number of units:                         | 109 |
|------------------------------------------|-----|
| Number of active listings for rent:      | 0   |
| Number of active listings for sale:      | 1   |
| Building inventory for sale:             | 0%  |
| Number of sales over the last 12 months: | 5   |
| Number of sales over the last 6 months:  | 2   |
| Number of sales over the last 3 months:  | 1   |
|                                          |     |