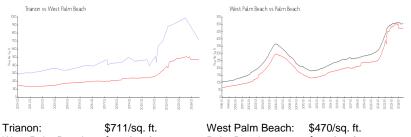

#### **Market Information**

| l rianon:        | \$711/sq. ft. | West Palm Beach: | \$470/sq.ft.  |
|------------------|---------------|------------------|---------------|
| West Palm Beach: | \$470/sq. ft. | Palm Beach:      | \$466/sq. ft. |