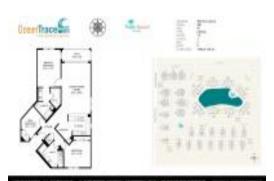

# Unit 400 Uno Lago Dr # 105 - Ocean Trace

400 Uno Lago Dr # 105 - 1-96 Uno Lago Dr, Juno Beach, FL, Palm Beach 33408

## **Unit Information**

| MLS Number:<br>Status: | RX-11019780<br>Active |
|------------------------|-----------------------|
| Size:                  | 1,446 Sq ft.          |
| Bedrooms:              | 3                     |
| Full Bathrooms:        | 2                     |
| Half Bathrooms:        | 0                     |
| Parking Spaces:        | 2+ Spaces             |
| View:                  | Pond                  |
| Rental Price:          | \$5,750               |
| List PPSF:             | \$4                   |
| Valuated Price:        | \$450,000             |
| Valuated PPSF:         | \$311                 |