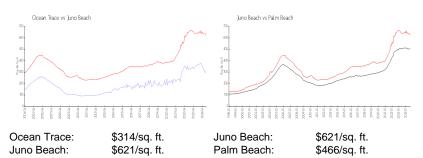

#### **Market Information**

#### **Inventory for Sale**

| Ocean Trace | 4% |
|-------------|----|
| Juno Beach  | 3% |
| Palm Beach  | 4% |

#### Avg. Time to Close Over Last 12 Months

| Ocean Trace | 95 days |
|-------------|---------|
| Juno Beach  | 87 days |
| Palm Beach  | 60 days |