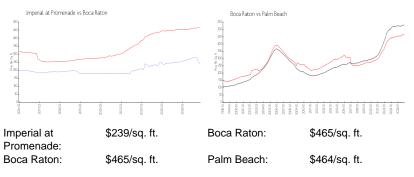

## **Recent Sales**

| Unit # | Size        | Closing Date | Sale Price | PPSF  |
|--------|-------------|--------------|------------|-------|
| 802    | 3,150 sq ft | Oct 2024     | \$765,000  | \$243 |
| 401    | 3,150 sq ft | Sep 2024     | \$668,000  | \$212 |
| 201    | 2,567 sq ft | Apr 2024     | \$465,000  | \$181 |

## **Inventory for Sale**

| Imperial at Promenade | 11% |
|-----------------------|-----|
| Boca Raton            | 4%  |
| Palm Beach            | 4%  |

## Avg. Time to Close Over Last 12 Months

| Imperial at Promenade | 16 days |
|-----------------------|---------|
| Boca Raton            | 62 days |

Palm Beach

62 days