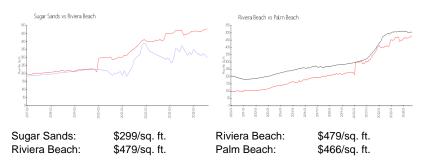

#### **Inventory for Sale**

| Sugar Sands   | 7% |
|---------------|----|
| Riviera Beach | 4% |
| Palm Beach    | 4% |

# Avg. Time to Close Over Last 12 Months

| Sugar Sands   | 85 days |
|---------------|---------|
| Riviera Beach | 72 days |
| Palm Beach    | 60 days |