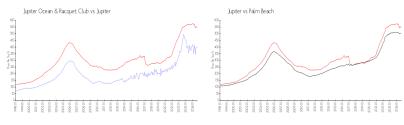

### **Market Information**

Jupiter Ocean & \$399/sq. ft. Jupiter: \$545/sq. ft. Racquet Club:

Jupiter: \$545/sq. ft. Palm Beach: \$466/sq. ft.

**Inventory for Sale** 

Jupiter Ocean & Racquet Club 5% Jupiter 3% Palm Beach 4%

## Avg. Time to Close Over Last 12 Months

Jupiter Ocean & Racquet Club 67 days Jupiter 71 days Palm Beach 60 days