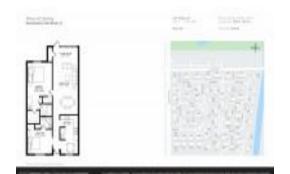

#### **Unit Information**

 MLS Number:
 RX-11019853

 Status:
 Active

 Size:
 1,327 Sq ft.

Bedrooms: 2
Full Bathrooms: 2
Half Bathrooms: 0

Parking Spaces: Assigned, Vehicle Restrictions, Guest

 View:
 Garden