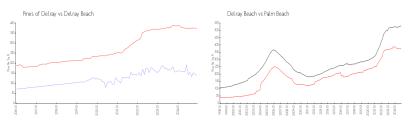

#### **Market Information**

Pines of Delray: \$139/sq. ft. Delray Beach: \$371/sq. ft. Delray Beach: \$371/sq. ft. Palm Beach: \$464/sq. ft.