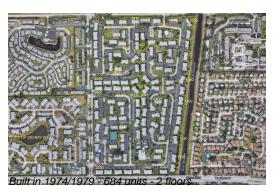

## **Building Information**

Number of units: 684
Number of active listings for rent: 0
Number of active listings for sale: 28
Building inventory for sale: 4%
Number of sales over the last 12 months: 19
Number of sales over the last 6 months: 8
Number of sales over the last 3 months: 4