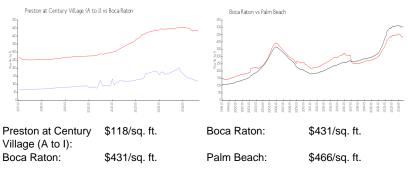

#### **Inventory for Sale**

| Preston at Century Village (A to I) | 8% |
|-------------------------------------|----|
| Boca Raton                          | 4% |
| Palm Beach                          | 4% |

## Avg. Time to Close Over Last 12 Months

| Preston at Century Village (A to I) | 86 days |
|-------------------------------------|---------|
| Boca Raton                          | 61 days |
| Palm Beach                          | 60 days |