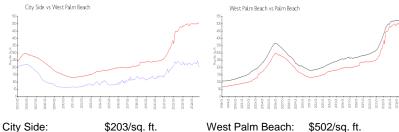

#### **Market Information**

City Side: \$203/sq. ft. West Palm Beach: \$502/sq. ft. West Palm Beach: \$502/sq. ft. Palm Beach: \$465/sq. ft.