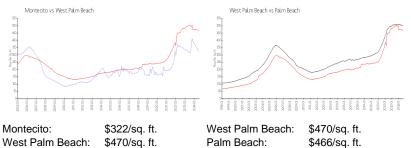

## **Market Information**

|                                       | -Ψ  |
|---------------------------------------|-----|
| Palm Beach: \$470/sq. ft. Palm Beach: | \$4 |