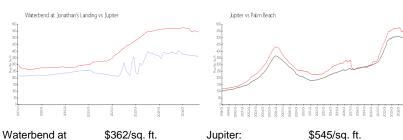

#### **Market Information**

Jonathan's Landing:

Jupiter: \$545/sq. ft. Palm Beach: \$466/sq. ft.