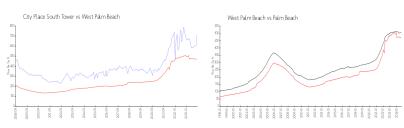

#### **Market Information**

City Place South \$710/sq. ft. West Palm Beach: \$470/sq. ft.

Tower:

West Palm Beach: \$470/sq. ft. Palm Beach: \$466/sq. ft.