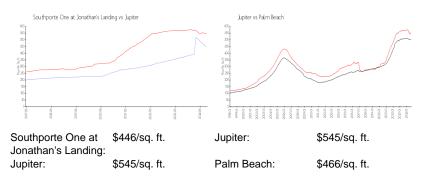

over the last 6 months:  | 0  |
| Number of sales over the last 3 months:  | 0  |
|                                          |    |

### **Building Association Information**

Jonathan's Landing Property Owners Association 3755 Barrow Island Road Jupiter, FL 33477 (561) 743-2032

htps://jonathanslandingpoa.com/

#### **Recent Sales**

| Unit # | Size        | Closing Date | Sale Price  | PPSF  |
|--------|-------------|--------------|-------------|-------|
| 902    | 1,763 sq ft | Apr 2024     | \$805,000   | \$457 |
| 1103   | 2,024 sq ft | Apr 2024     | \$1,300,000 | \$642 |
| 202    | 1,763 sq ft | Apr 2024     | \$815,000   | \$462 |
| 501    | 1,763 sq ft | Apr 2024     | \$907,500   | \$515 |
| Ph2    | 1,763 sq ft | Apr 2024     | \$1,180,000 | \$669 |

#### **Market Information**



#### Inventory for Sale

Southporte One at Jonathan's Landing 8%



Instruction (by of Address opportunity)



| Jupiter    | 3% |
|------------|----|
| Palm Beach | 4% |

## Avg. Time to Close Over Last 12 Months

| Southporte One at Jonathan's Landing | n/a     |
|--------------------------------------|---------|
| Jupiter                              | 71 days |
| Palm Beach                           | 60 days |