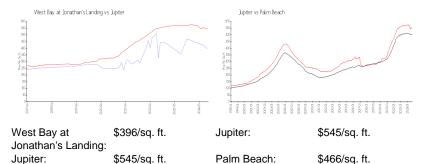

#### **Market Information**

### **Inventory for Sale**

| West Bay at Jonathan's Landing | 4% |
|--------------------------------|----|
| Jupiter                        | 3% |
| Palm Beach                     | 4% |

## Avg. Time to Close Over Last 12 Months

| West Bay at Jonathan's Landing | 103 days |
|--------------------------------|----------|
| Jupiter                        | 71 days  |
| Palm Beach                     | 60 days  |