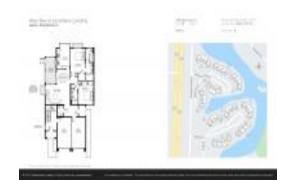

# Unit 3940 Back Bay Dr # 138 - West Bay at Jonathan's Landing

3940 Back Bay Dr # 138 - 3911-3971 Schooner Pointe Dr, Jupiter, FL, Palm Beach 33477

#### **Unit Information**

RX-11019953 MLS Number: Status: Active 1,478 Sq ft. Size:

Bedrooms: 2 Full Bathrooms: 2 0 Half Bathrooms:

Parking Spaces: 2+ Spaces, Golf Cart

View: Lake \$610,000 List Price: List PPSF: \$413 Valuated Price: \$583,000 Valuated PPSF: \$394