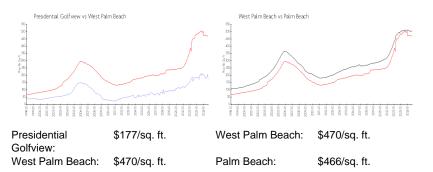

#### **Unit Information**

| MLS Number:<br>Status: | RX-11019988<br>Active |
|------------------------|-----------------------|
| Size:                  | 775 Sq ft.            |
| Bedrooms:              | 1                     |
| Full Bathrooms:        | 1                     |
| Half Bathrooms:        | 0                     |
| Parking Spaces:        | 2+ Spaces             |
| View:                  |                       |
| Rental Price:          | \$1,400               |
| List PPSF:             | \$2                   |
| Valuated Price:        | \$137,000             |
| Valuated PPSF:         | \$177                 |

The above valuated price is a baseline figure that does not take into account any specific renovation, upgrade, split, merge, or deterioration of the unit.