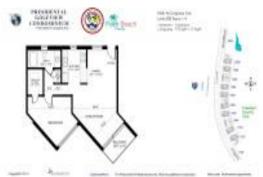

# Unit 1900 N Congress Ave # 208 - Presidential

1900 N Congress Ave # 208 - 1700 N Congress Ave, West Palm Beach, FL, Palm Beach 33401

#### **Unit Information**

| MLS Number:<br>Status: | RX-11019988<br>Active |
|------------------------|-----------------------|
| Size:                  | 775 Sq ft.            |
| Bedrooms:              | 1                     |
| Full Bathrooms:        | 1                     |
| Half Bathrooms:        | 0                     |
| Parking Spaces:        | 2+ Spaces             |
| View:                  |                       |
| Rental Price:          | \$1,400               |
| List PPSF:             | \$2                   |
| Valuated Price:        | \$137,000             |
| Valuated PPSF:         | \$177                 |