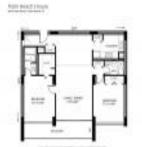

### **Unit Information**

| MLS Number:     | RX-11020097         |
|-----------------|---------------------|
| Status:         | Active              |
| Size:           | 1,170 Sq ft.        |
| Bedrooms:       | 2                   |
| Full Bathrooms: | 2                   |
| Half Bathrooms: | 0                   |
| Parking Spaces: | Assigned,Guest,Open |
| View:           | City,Intracoastal   |
| Rental Price:   | \$5,500             |
| List PPSF:      | \$5                 |
| Valuated Price: | \$279,000           |
| Valuated PPSF:  | \$238               |