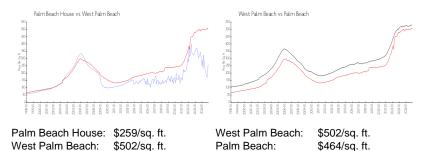

#### Avg. Time to Close Over Last 12 Months

| Palm Beach House | 64 days |
|------------------|---------|
| West Palm Beach  | 56 days |
| Palm Beach       | 62 days |

distant.

Contract.