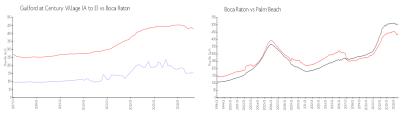

#### **Market Information**

Guilford at Century \$155/sq. ft.

Boca Raton: \$431/sq. ft.

Village (A to E):

Boca Raton: \$431/sq. ft. Palm Beach: \$466/sq. ft.

## **Inventory for Sale**

Guilford at Century Village (A to E) 5%
Boca Raton 4%
Palm Beach 4%

## Avg. Time to Close Over Last 12 Months

Guilford at Century Village (A to E) 101 days
Boca Raton 61 days
Palm Beach 60 days