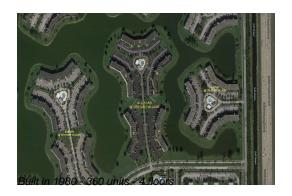

# **Building Information**

Number of units: 360
Number of active listings for rent: 0
Number of active listings for sale: 19
Building inventory for sale: 5%
Number of sales over the last 12 months: 19
Number of sales over the last 6 months: 6
Number of sales over the last 3 months: 1