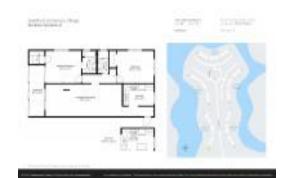

# Unit 1090 Guildford E - Guilford at Century Village (A to E)

1090 Guildford E - 1073-4090 Guilford E, Boca Raton, FL, Palm Beach 33434

#### **Unit Information**

MLS Number: RX-11020113
Status: Active
Size: 1,168 Sq ft.

Bedrooms: 2
Full Bathrooms: 2
Half Bathrooms: 0

Parking Spaces: Assigned, Guest

 View:
 Lake

 List Price:
 \$349,000

 List PPSF:
 \$299