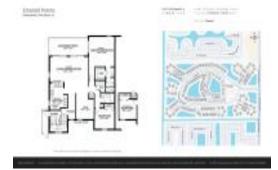

# Unit 14311 Via Royale # 4 - Emerald Pointe

14311 Via Royale # 4 - 14311-14526 Via Royale, Delray Beach, FL, Palm Beach 33446

#### **Unit Information**

 MLS Number:
 RX-11020117

 Status:
 Active

 Size:
 1,575 Sq ft.

Bedrooms: 2
Full Bathrooms: 2
Half Bathrooms: 0

Parking Spaces: 2+ Spaces, Assigned, Covered, Open

 View:
 Lake,Pond