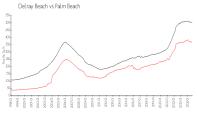

#### **Market Information**

Emerald Pointe: \$244/sq. ft. Delray Beach: \$365/sq. ft.

Delray Beach: \$365/sq. ft. Palm Beach: \$466/sq. ft.