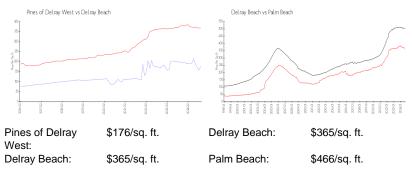

# **Unit Information**

| MLS Number:     | RX-11020181                           |
|-----------------|---------------------------------------|
| Status:         | Active                                |
| Size:           | 1,327 Sq ft.                          |
| Bedrooms:       | 2                                     |
| Full Bathrooms: | 2                                     |
| Half Bathrooms: | 0                                     |
| Parking Spaces: | Assigned, Guest, Vehicle Restrictions |
| View:           | Garden                                |
| List Price:     | \$259,000                             |
| List PPSF:      | \$195                                 |
| Valuated Price: | \$205,000                             |
| Valuated PPSF:  | \$176                                 |

The above valuated price is a baseline figure that does not take into account any specific renovation, upgrade, split, merge, or deterioration of the unit.

#### Inventory for Sale

Pines of Delray West

Built in 1979 - 287 units - 2 floors

| Delray Beach | 3% |
|--------------|----|
| Palm Beach   | 4% |

# Avg. Time to Close Over Last 12 Months

| Pines of Delray West | 45 days |
|----------------------|---------|
| Delray Beach         | 56 days |
| Palm Beach           | 61 days |