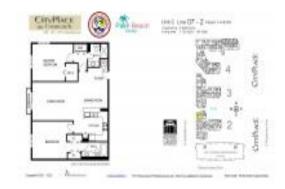

# Unit 207 - 2A - City Place Courtyards

207 - 2A - 630 S Sopadilla Ave, West Palm Beach, FL, Palm Beach 33401

#### **Unit Information**

 MLS Number:
 RX-11020222

 Status:
 Active

 Size:
 1,120 Sq ft.

 Bedrooms:
 2

Full Bathrooms: 2
Half Bathrooms: 0

Parking Spaces:

View: