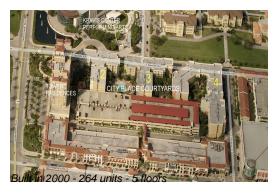

## **Building Information**

Number of units: 264
Number of active listings for rent: 20
Number of active listings for sale: 14
Building inventory for sale: 5%
Number of sales over the last 12 months: 7
Number of sales over the last 6 months: 3
Number of sales over the last 3 months: 0

# **Building Association Information**

Courtyards In City Place Condominium Assoc 720 Sapodilla Avenue West Palm Beach, FL33401 (561) 655-3512