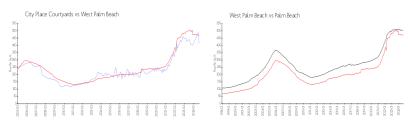

## **Market Information**

City Place \$413/sq. ft. West Palm Beach: \$470/sq. ft.

Courtyards:

West Palm Beach: \$470/sq. ft. Palm Beach: \$466/sq. ft.

### **Inventory for Sale**

City Place Courtyards 5% West Palm Beach 4% Palm Beach 4%

# Avg. Time to Close Over Last 12 Months

City Place Courtyards 44 days West Palm Beach 56 days Palm Beach 60 days