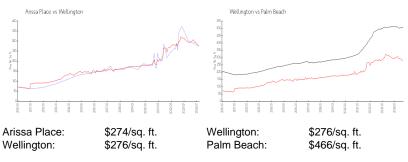

#### **Market Information**

#### Inventory for Sale

| Arissa Place | 3% |
|--------------|----|
| Wellington   | 2% |
| Palm Beach   | 4% |

## Avg. Time to Close Over Last 12 Months

| Arissa Place | 69 days |
|--------------|---------|
| Wellington   | 68 days |
| Palm Beach   | 60 days |