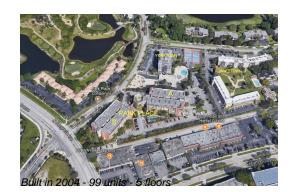

# Unit A-507 - Park Place (at Lakes Condos A&B)

A-507 - 1610 Presidential Wy, West Palm Beach, FL, Palm Beach 33401

## **Building Information**

| Number of units:                         | 99 |
|------------------------------------------|----|
| Number of active listings for rent:      | 0  |
| Number of active listings for sale:      | 9  |
| Building inventory for sale:             | 9% |
| Number of sales over the last 12 months: | 5  |
| Number of sales over the last 6 months:  | 2  |
| Number of sales over the last 3 months:  | 0  |
|                                          |    |