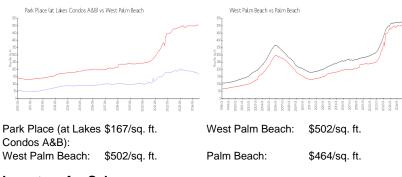

### Market Information

**Inventory for Sale** 

| Park Place (at Lakes Condos A&B) | 9% |
|----------------------------------|----|
| West Palm Beach                  | 4% |
| Palm Beach                       | 4% |