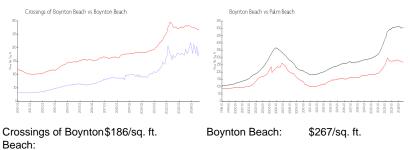

## **Market Information**

| \$267/sq. ft. | Palm Beach: |
|---------------|-------------|
| ⊅207/SQ. Π.   | Paim beach. |

\$466/sq. ft.