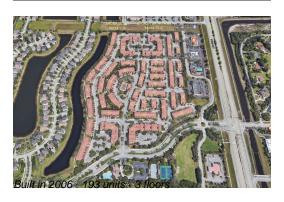

# **Building Information**

Number of units: 193
Number of active listings for rent: 0
Number of active listings for sale: 10
Building inventory for sale: 5%
Number of sales over the last 12 months: 4
Number of sales over the last 6 months: 1
Number of sales over the last 3 months: 0