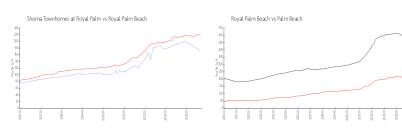

# **Market Information**

Shoma Townhomes \$172/sq. ft.

Royal Palm Beach: \$220/sq. ft.

at Royal Palm: Royal Palm Beach: \$220/sq. ft.

Palm Beach: \$466/sq. ft.