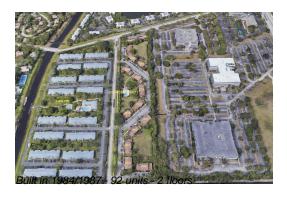

## **Building Information**

Number of units:92Number of active listings for rent:0Number of active listings for sale:4Building inventory for sale:4%Number of sales over the last 12 months:4Number of sales over the last 6 months:1Number of sales over the last 3 months:1