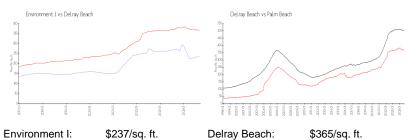

 List Price:
 \$248,000

 List PPSF:
 \$258

 Valuated Price:
 \$227,000

 Valuated PPSF:
 \$236

The above valuated price is a baseline figure that does not take into account any specific renovation, upgrade, split, merge, or deterioration of the unit.

### **Market Information**

Delray Beach: \$365/sq. ft. Palm Beach: \$466/sq. ft.