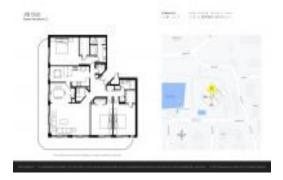

# Unit 101 - JIB Club

101 - 50 Beach Rd, Jupiter, FL, Palm Beach 33469

#### **Unit Information**

 MLS Number:
 RX-11020369

 Status:
 Active

 Size:
 2,275 Sq ft.

 Bedrooms:
 3

Bedrooms: 3
Full Bathrooms: 2
Half Bathrooms: 1

Parking Spaces: 2+ Spaces, Assigned, Carport -

Detached, Covered

View:

 List Price:
 \$895,000

 List PPSF:
 \$393

 Valuated Price:
 \$1,052,000

 Valuated PPSF:
 \$462

The above valuated price is a baseline figure that does not take into account any specific renovation, upgrade, split, merge, or deterioration of the unit.