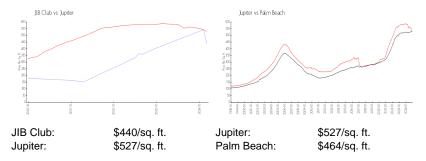

List Price:
 \$895,000

 List PPSF:
 \$393

 Valuated Price:
 \$1,052,000

 Valuated PPSF:
 \$462

The above valuated price is a baseline figure that does not take into account any specific renovation, upgrade, split, merge, or deterioration of the unit.

## **Building Information**

Number of units: 20
Number of active listings for rent: 0
Number of active listings for sale: 2
Building inventory for sale: 10%
Number of sales over the last 12 months: 1
Number of sales over the last 6 months: 1
Number of sales over the last 3 months: 1

## **Building Association Information**

Condo the Jib Club 46 Beach Rd Jupiter, FL 33469 (561) 747-8315 (561) 746-4300

### **Recent Sales**

Unit # Size Closing Date Sale Price PPSF 304 2,900 sq ft Nov 2024 \$1,200,000 \$414

#### **Market Information**



# **Inventory for Sale**

 JIB Club
 10%

 Jupiter
 4%

 Palm Beach
 4%

#### Avg. Time to Close Over Last 12 Months

JIB Clubn/aJupiter74 daysPalm Beach62 days