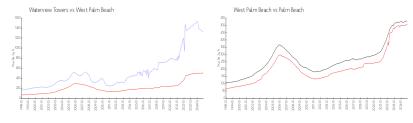

## **Market Information**

Waterview Towers: \$1320/sq. ft. West Palm Beach: \$502/sq. ft. West Palm Beach: \$465/sq. ft.