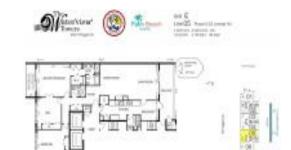

#### **Unit Information**

 MLS Number:
 RX-11020473

 Status:
 Active

 Size:
 2,109 Sq ft.

Bedrooms: 3
Full Bathrooms: 2
Half Bathrooms: 0

Parking Spaces: Garage - Detached View: Intracoastal

Rental Price: \$11,500
List PPSF: \$5
Valuated Price: \$2,633,000
Valuated PPSF: \$1,248