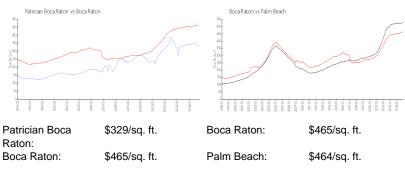

# **Inventory for Sale**

| Patrician Boca Raton | 11% |
|----------------------|-----|
| Boca Raton           | 4%  |
| Palm Beach           | 4%  |

#### Avg. Time to Close Over Last 12 Months

| Patrician Boca Raton | 41 days |
|----------------------|---------|
| Boca Raton           | 62 days |
| Palm Beach           | 62 days |