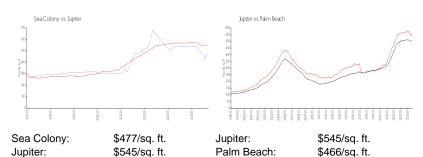

### **Market Information**

### **Inventory for Sale**

 Sea Colony
 2%

 Jupiter
 3%

 Palm Beach
 4%

## Avg. Time to Close Over Last 12 Months

Sea Colony 55 days Jupiter 71 days Palm Beach 60 days