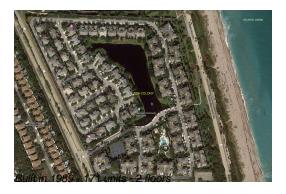

# Unit 406 Mainsail Cir - Sea Colony

406 Mainsail Cir - 101-1909 Mainsail Cir, Jupiter, FL, Palm Beach 33477

### **Building Information**

Number of units: 171
Number of active listings for rent: 0
Number of active listings for sale: 4
Building inventory for sale: 2%
Number of sales over the last 12 months: 5
Number of sales over the last 6 months: 1
Number of sales over the last 3 months: 1

#### **Building Association Information**

Sea Colony Community Association

Address: 1910 Mainsail Cir, Jupiter, FL 33477 Phone: +1 561-743-5411