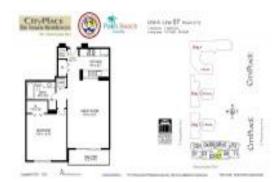

# **Unit 907 - City Place Tower Residences**

907 - 651 Okeechobee Blvd, West Palm Beach, FL, Palm Beach 33401

## **Unit Information**

| MLS Number:<br>Status:<br>Size:<br>Bedrooms:<br>Full Bathrooms:<br>Half Bathrooms:<br>Parking Spaces:<br>View: | RX-11020675<br>Pending<br>705 Sq ft.<br>1<br>1<br>0 |
|----------------------------------------------------------------------------------------------------------------|-----------------------------------------------------|
| Rental Price:                                                                                                  | \$4,200                                             |
| List PPSF:                                                                                                     | \$6                                                 |
| Valuated Price:                                                                                                | \$387,000                                           |
| Valuated PPSF:                                                                                                 | \$518                                               |