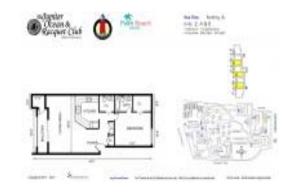

# Unit Sea Rise A-204 - Jupiter Ocean & Racquet Club

Sea Rise A-204 - 1605 S US Hwy 1, Jupiter, FL, Palm Beach 33477

#### **Unit Information**

 MLS Number:
 RX-11020720

 Status:
 Active

 Size:
 860 Sq ft.

 Bedrooms:
 1

 Full Pathrooms:
 1

Full Bathrooms: 1
Half Bathrooms: 1

Parking Spaces: Assigned, Vehicle Restrictions