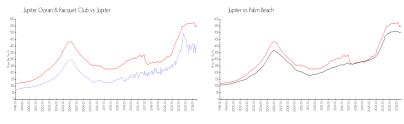

#### **Market Information**

Jupiter Ocean & \$399/sq. ft. Jupiter: \$545/sq. ft. Racquet Club:

Jupiter: \$545/sq. ft. Palm Beach: \$466/sq. ft.