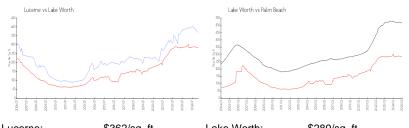

### **Market Information**

 Lucerne:
 \$362/sq. ft.
 Lake Worth:
 \$289/sq. ft.

 Lake Worth:
 \$289/sq. ft.
 Palm Beach:
 \$456/sq. ft.