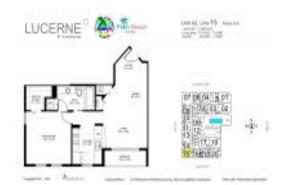

# Unit 615 - Lucerne

615 - 511 Lucerne Av, Lake Worth, FL, Palm Beach 33460

## **Unit Information**

| MLS Number:<br>Status: | RX-11020741<br>Closed                                              |
|------------------------|--------------------------------------------------------------------|
| Size:                  | 774 Sq ft.                                                         |
| Bedrooms:              | 1                                                                  |
| Full Bathrooms:        | 1                                                                  |
| Half Bathrooms:        | 0                                                                  |
| Parking Spaces:        | Assigned,Covered,Deeded,Garage -<br>Building,Street,Under Building |
| View:                  | City,Intracoastal,Ocean                                            |
| List Price:            | \$305,000                                                          |
| List PPSF:             | \$394                                                              |
| Valuated Price:        | \$274,000                                                          |
| Valuated PPSF:         | \$354                                                              |