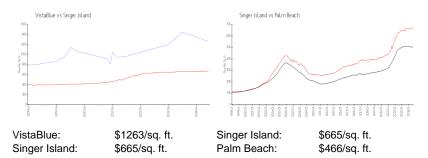

# **Inventory for Sale**

VistaBlue 9% Singer Island 5% Palm Beach 4%

### Avg. Time to Close Over Last 12 Months

VistaBlue 45 days Singer Island 83 days Palm Beach 60 days