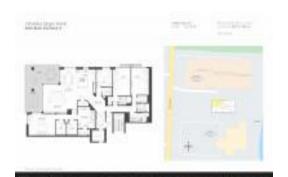

# Unit 5C - VistaBlue

5C - 3730 N Ocean Dr, Singer Island, FL, Palm Beach 33404

#### **Unit Information**

 MLS Number:
 RX-11020840

 Status:
 Active

 Size:
 3,426 Sq ft.

Bedrooms: 3 Full Bathrooms: 3 Half Bathrooms: 1

Parking Spaces: 2+ Spaces, Garage - Building

 View:
 City,Ocean

 List Price:
 \$3,050,000