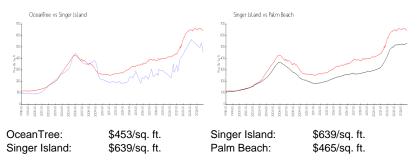

Bathrooms:        | 0                        |
| Parking Spaces:        | Garage - Building, Guest |
| View:                  | Ocean,Tennis             |
| Rental Price:          | \$6,000                  |
| List PPSF:             | \$4                      |
| Valuated Price:        | \$586,000                |
| Valuated PPSF:         | \$396                    |



The above valuated price is a baseline figure that does not take into account any specific renovation, upgrade, split, merge, or deterioration of the unit.

## **Building Information**

| 6 |
|---|
|   |
|   |
| ó |
|   |
|   |
|   |
|   |

## **Building Association Information**

Ocean Tree Condominium Association 3400 N Ocean Drive Apartment 107 West Palm Beach, FL 33404-3201 (561) 845-6050

#### **Market Information**



#### **Inventory for Sale**

| OceanTree     | 7% |
|---------------|----|
| Singer Island | 6% |
| Palm Beach    | 4% |

## Avg. Time to Close Over Last 12 Months

| OceanTree     | 80 days |
|---------------|---------|
| Singer Island | 92 days |
| Palm Beach    | 62 days |