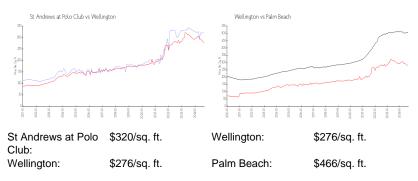

#### **Inventory for Sale**

| St Andrews at Polo Club | 4% |
|-------------------------|----|
| Wellington              | 2% |
| Palm Beach              | 4% |

#### Avg. Time to Close Over Last 12 Months

| St Andrews at Polo Club | 68 days |
|-------------------------|---------|
| Wellington              | 66 days |
| Palm Beach              | 60 days |