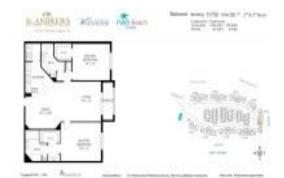

# Unit 11750-105 - St Andrews at Polo Club

11750-105 - 11710 St Anndres PI, Wellington, FL, Palm Beach 33414

## **Unit Information**

| MLS Number:<br>Status: | RX-11020943<br>Active                 |
|------------------------|---------------------------------------|
| Size:                  |                                       |
|                        | 1,404 Sq ft.                          |
| Bedrooms:              | 2                                     |
| Full Bathrooms:        | 2                                     |
| Half Bathrooms:        | 0                                     |
| Parking Spaces:        | Assigned,Garage -                     |
|                        | Detached, Guest, Vehicle Restrictions |
| View:                  | Garden                                |
| Rental Price:          | \$5,900                               |
| List PPSF:             | \$4                                   |
| Valuated Price:        | \$456,000                             |
| Valuated PPSF:         | \$325                                 |