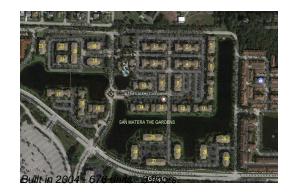

# Unit 2728 Anzio Ct # 102 - San Matera the Gardens (30 blocks)

2728 Anzio Ct # 102 - 2724-2730 Anzio Ct, Palm Beach Gardens, FL, Palm Beach 33410

### **Building Information**

| Number of units:                         | 676 |
|------------------------------------------|-----|
| Number of active listings for rent:      | 0   |
| Number of active listings for sale:      | 17  |
| Building inventory for sale:             | 2%  |
| Number of sales over the last 12 months: | 19  |
| Number of sales over the last 6 months:  | 5   |
| Number of sales over the last 3 months:  | 1   |
|                                          |     |