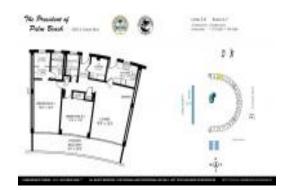

#### **Unit Information**

 MLS Number:
 RX-11021008

 Status:
 Pending

 Size:
 1,116 Sq ft.

Bedrooms: 2
Full Bathrooms: 2
Half Bathrooms: 0

Parking Spaces: Assigned,Guest,Open View: Golf,Intracoastal,Pool

 Rental Price:
 \$7,500