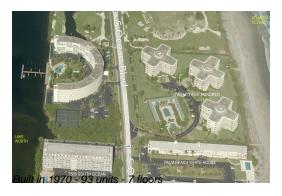

## Unit 314 - President of Palm Beach

314 - 2505 S Ocean Blvd, Palm Beach, FL, Palm Beach 33480

### **Building Information**

Number of units:93Number of active listings for rent:0Number of active listings for sale:3Building inventory for sale:3%Number of sales over the last 12 months:0Number of sales over the last 6 months:0Number of sales over the last 3 months:0