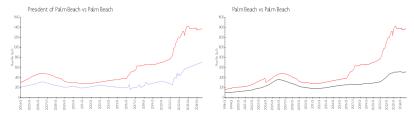

### **Market Information**

President of Palm \$711/sq. ft. Palm Beach: \$1381/sq. ft.

Beach:

Palm Beach: \$1381/sq. ft. Palm Beach: \$466/sq. ft.