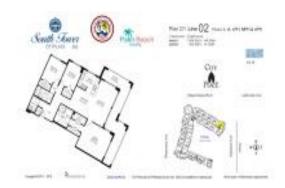

# **Unit 702 - City Place South Tower**

702 - 550 Okeechobee Blvd, West Palm Beach, FL, Palm Beach 33401

Number of units:421Number of active listings for rent:9Number of active listings for sale:30Building inventory for sale:7%Number of sales over the last 12 months:22Number of sales over the last 6 months:11Number of sales over the last 3 months:6