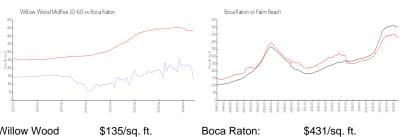

## **Market Information**

Willow Wood MidRise 10-60:

Boca Raton: \$431/sq. ft.

Boca Raton: \$431/sq. ft. Palm Beach: \$466/sq. ft.