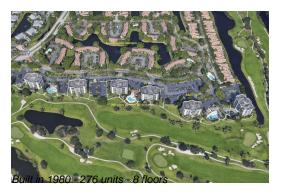

## **Building Information**

276 Number of units: Number of active listings for rent: 0 Number of active listings for sale: 10 Building inventory for sale: 3% Number of sales over the last 12 months: 19 Number of sales over the last 6 months: 11 Number of sales over the last 3 months:

### **Building Association Information**

Willow Wood Mid Rise Condo II Address: 6801 Willow Wood Dr, Boca Raton, FL 33434

Phone: +1 561-483-7356