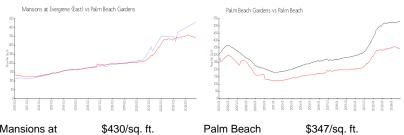

## **Market Information**

| Mansions at       | \$430/sq. ft. |
|-------------------|---------------|
| Evergrene (East): |               |
| Palm Beach        | \$347/sq. ft. |
| Gardens:          |               |

| Palm Beach  |  |
|-------------|--|
| Gardens:    |  |
| Palm Beach: |  |

\$465/sq. ft.