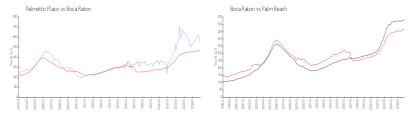

### **Market Information**

Palmetto Place: \$538/sq. ft. Boca Raton: \$465/sq. ft. Boca Raton: \$465/sq. ft. Palm Beach: \$465/sq. ft.

#### **Inventory for Sale**

Palmetto Place 2% Boca Raton 4% Palm Beach 4%

## Avg. Time to Close Over Last 12 Months

Palmetto Place 73 days
Boca Raton 62 days
Palm Beach 62 days