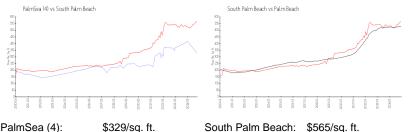

#### **Market Information**

| PalmSea (4):      | \$329/sq. ft. | South Palm Beach: | \$565/sq. ft. |
|-------------------|---------------|-------------------|---------------|
| South Palm Beach: | \$565/sq. ft. | Palm Beach:       | \$464/sq. ft. |