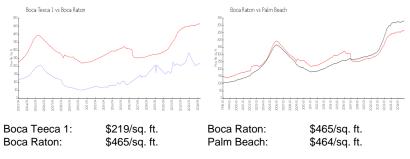

#### **Inventory for Sale**

| Boca Teeca 1 | 1% |
|--------------|----|
| Boca Raton   | 4% |
| Palm Beach   | 4% |

# Avg. Time to Close Over Last 12 Months

| Boca Teeca 1 | 38 days |
|--------------|---------|
| Boca Raton   | 62 days |
| Palm Beach   | 62 days |