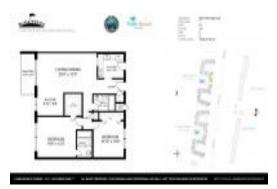

## **Unit Information**

| MLS Number:<br>Status:<br>Size:<br>Bedrooms:<br>Full Bathrooms:<br>Half Bathrooms:<br>Parking Spaces: | RX-11021214<br>Active<br>1,000 Sq ft.<br>2<br>2<br>0 |
|-------------------------------------------------------------------------------------------------------|------------------------------------------------------|
| View:<br>Rental Price:<br>List PPSF:<br>Valuated Price:<br>Valuated PPSF:                             | \$2,500<br>\$3<br>\$214,000<br>\$214                 |